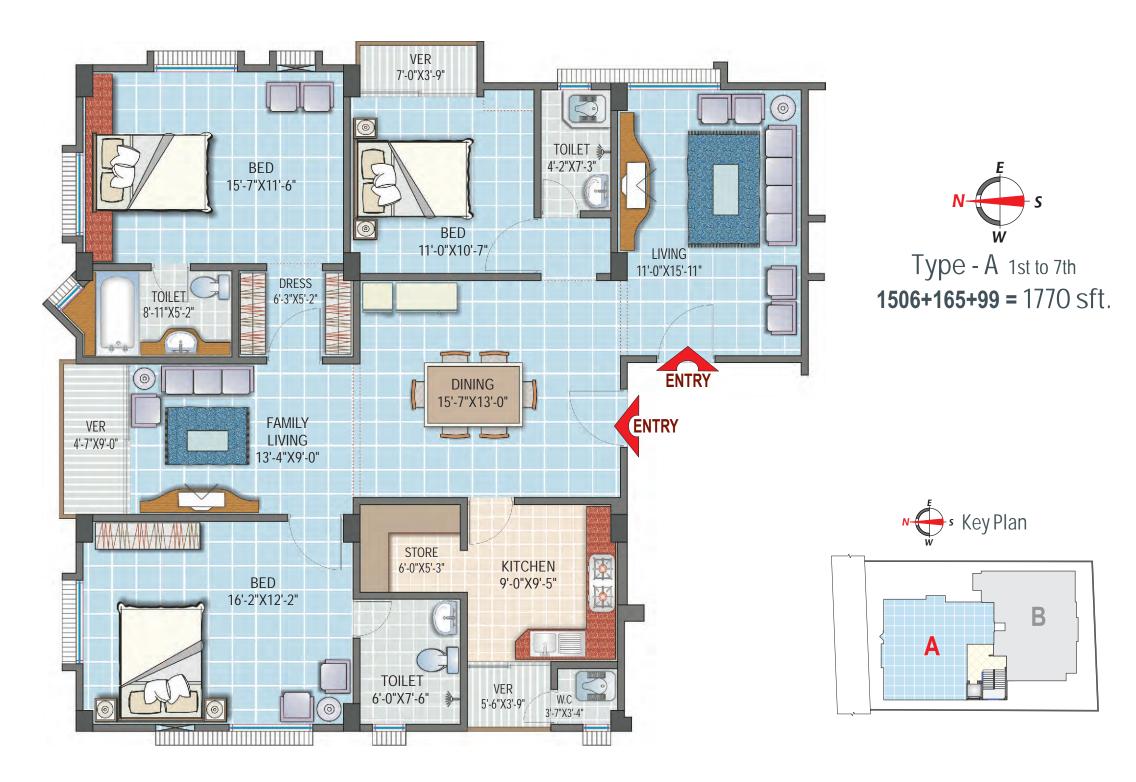

## Type, size and orientation of flats:

| Туре | Size (sft) | Facing | Units | Floor      |
|------|------------|--------|-------|------------|
| Α    | 1770       | North  | 7     | 1st to 7th |
| В    | 1681       | South  | 7     | 1st to 7th |

## Our Mission

Creating environment friendly dwellings for ultimate satisfaction of customers

• **N.B:** The Layout Plans in the brochure are all indicative. Actual works shall be done according to final working drawings.