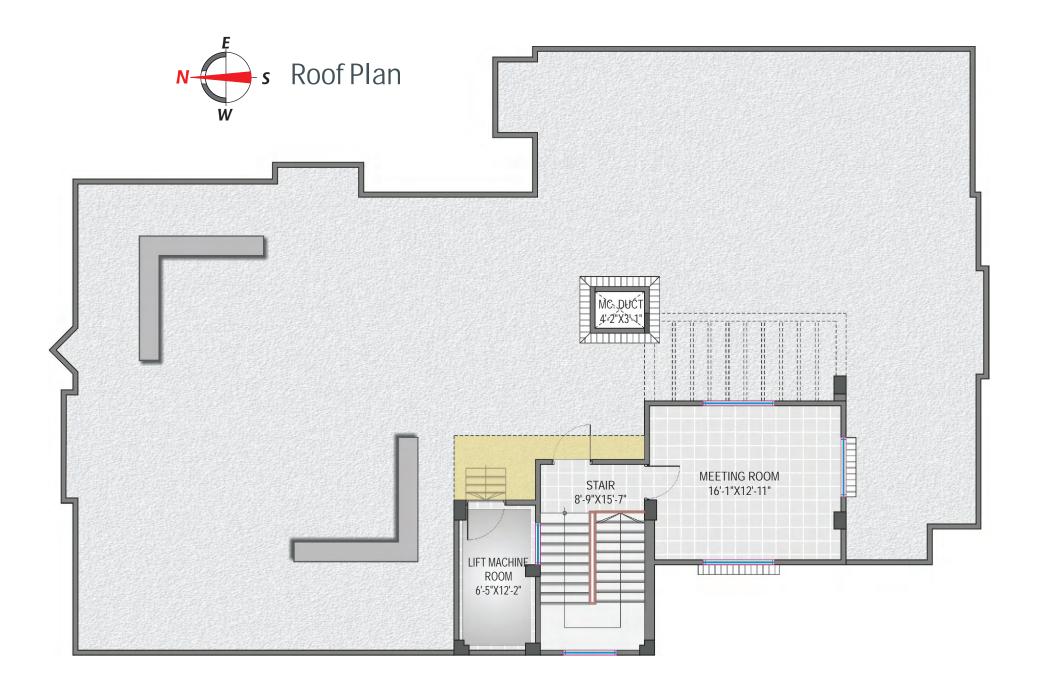

## Building:

8-storied (G+7) in R.C.C frame structure.

Ground Floor: Car park, Guard room, Drivers' sitting room,

Care-taker's room, Electrical substation etc.

Roof:

Meeting room and open space common to all owners for cloth drying and general use.