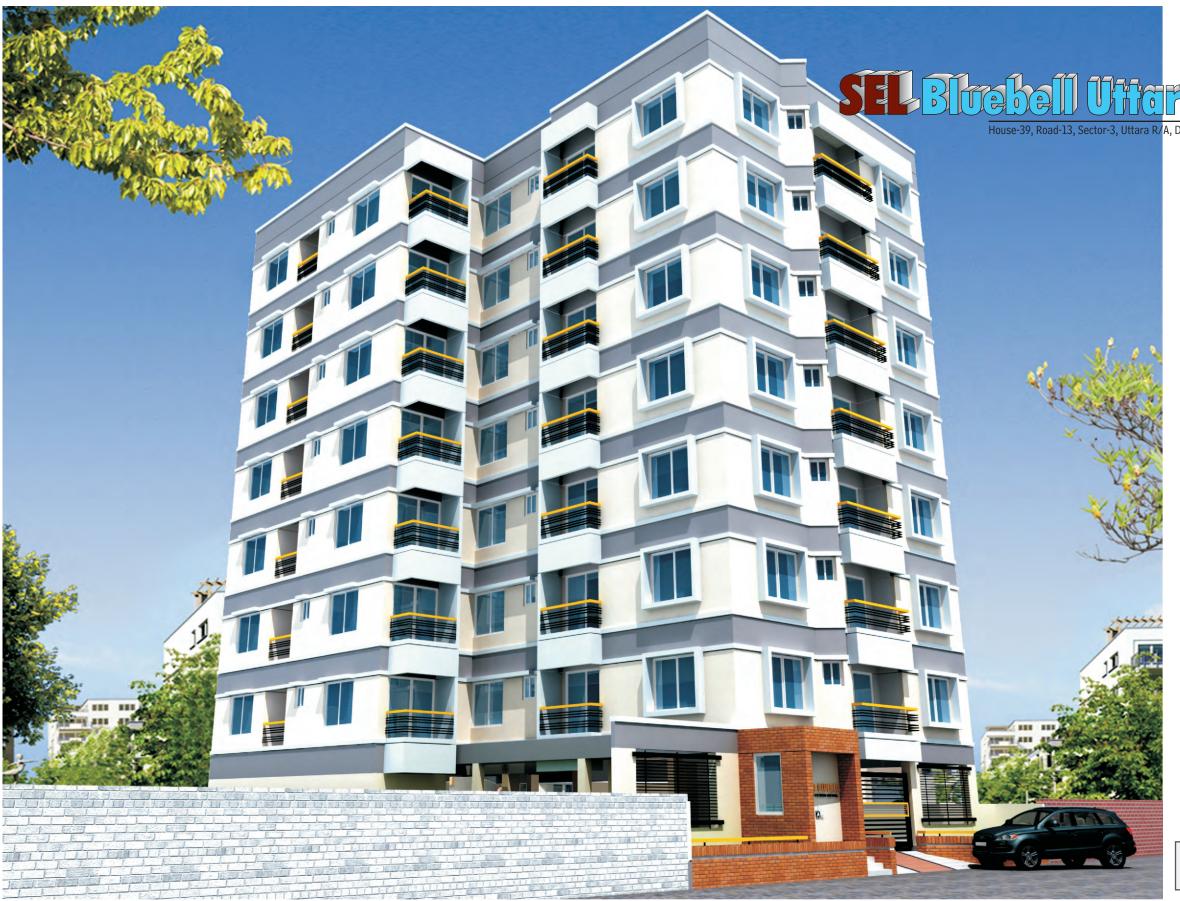

# SFI Bluebell Uffara

House-39, Road-13, Sector-3, Uttara R/A, Dhaka

A House of Total Quality, Trust & Faith

The Structural Engineers Ltd.

## **Project Summary**

RAJUK Approval No. : রাজউক/৩সি-৩৬৫৮/৮৮/৬৭৩৭-২১, তারিখ ঃ- ৩১/১০/১৯৮৮

**Type**: 8 (G+7) Storied Residential Building.

Address: House-39, Road-13, Sector-3, Uttara, Dhaka

**Number of flats**: 14 (Fourteen)

## Building:

8-storied (G+7) in R.C.C frame structure.

Ground Floor: Car park, Guard room, Drivers' sitting room,

Care-taker's room, Electrical substation etc.

Roof:

Meeting room and open space common to all owners for cloth drying and general use.