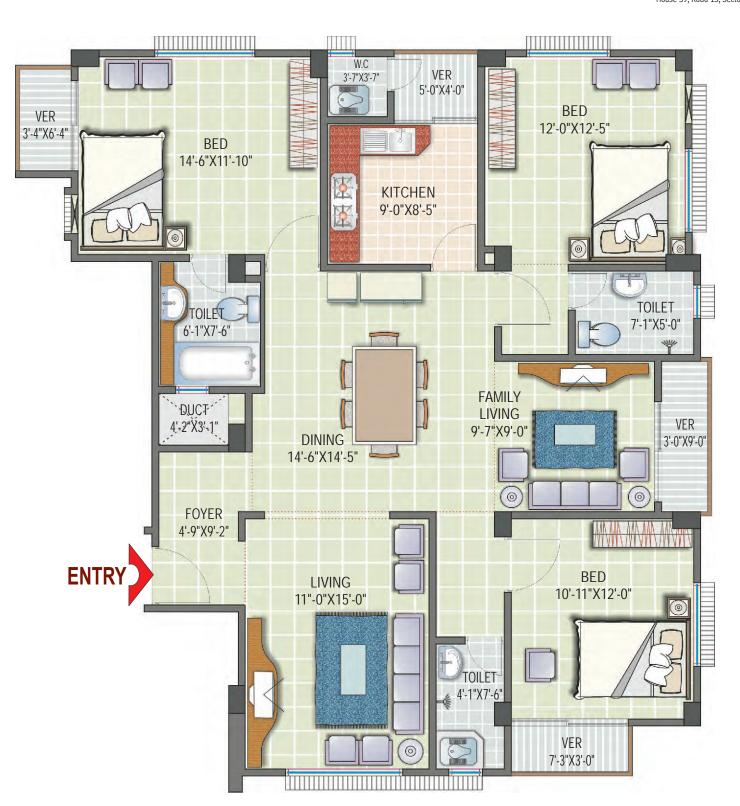

## **Project Summary**

RAJUK Approval No. : রাজউক/৩সি-৩৬৫৮/৮৮/৬৭৩৭-২১, তারিখ ঃ- ৩১/১০/১৯৮৮

**Type**: 8 (G+7) Storied Residential Building.

Address: House-39, Road-13, Sector-3, Uttara, Dhaka

**Number of flats**: 14 (Fourteen)

## Type, size and orientation of flats:

| Туре | Size (sft) | Facing | Units | Floor      |
|------|------------|--------|-------|------------|
| Α    | 1770       | North  | 7     | 1st to 7th |
| В    | 1681       | South  | 7     | 1st to 7th |

• **N.B:** The Layout Plans in the brochure are all indicative. Actual works shall be done according to final working drawings.

Type - B 1st to 7th **1430+157+94 =** 1681 sft.

• **N.B:** The Layout Plans in the brochure are all indicative. Actual works shall be done according to final working drawings.