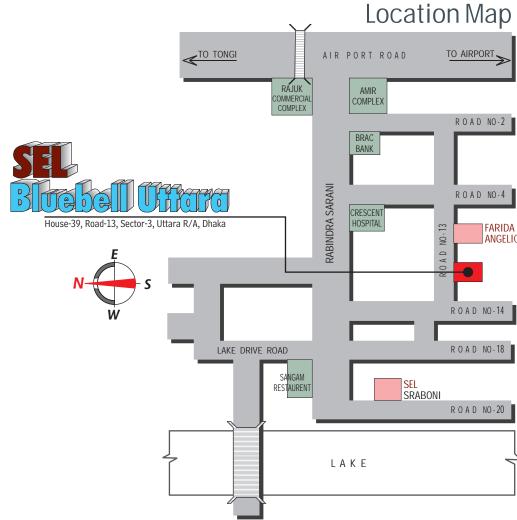

## **Project Summary**

RAJUK Approval No. : রাজউক/৩সি-৩৬৫৮/৮৮/৬৭৩৭-২১, তারিখ ঃ- ৩১/১০/১৯৮৮

**Type**: 8 (G+7) Storied Residential Building.

Address: House-39, Road-13, Sector-3, Uttara, Dhaka

**Number of flats**: 14 (Fourteen)