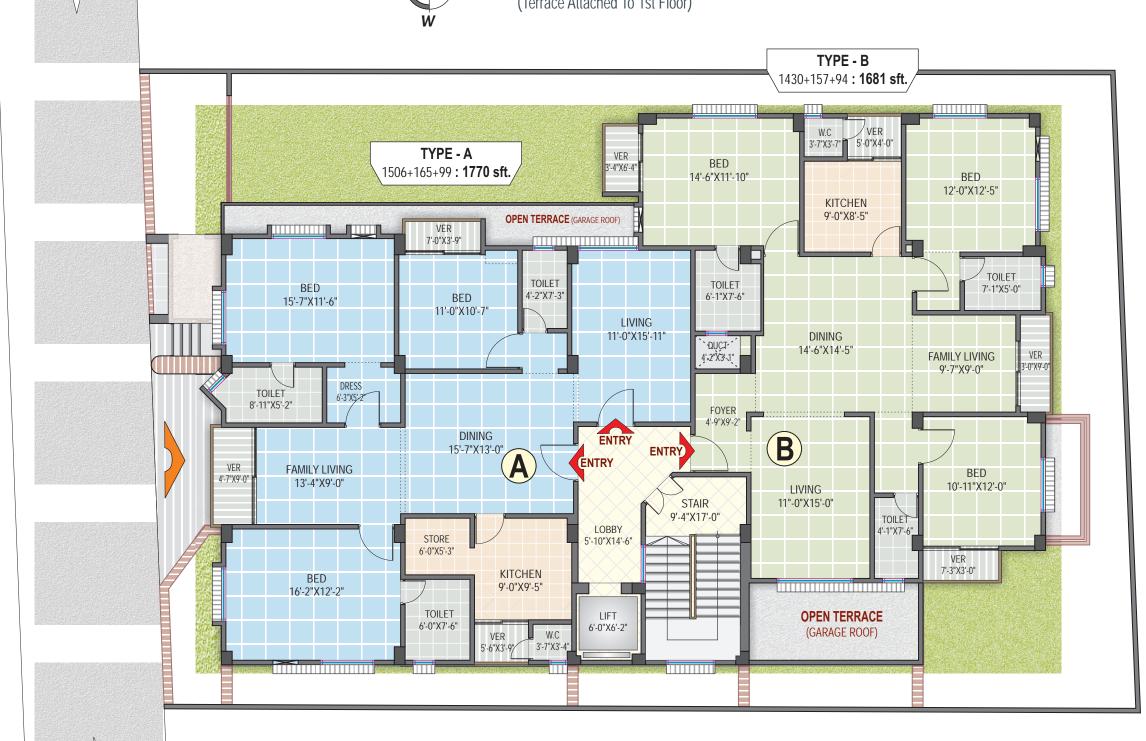

## **Project Summary**

RAJUK Approval No. : রাজউক/৩সি-৩৬৫৮/৮৮/৬৭৩৭-২১, তারিখ ঃ- ৩১/১০/১৯৮৮

**Type**: 8 (G+7) Storied Residential Building.

Address: House-39, Road-13, Sector-3, Uttara, Dhaka

**Number of flats**: 14 (Fourteen)

## Type, size and orientation of flats:

| Туре | Size (sft) | Facing | Units | Floor      |
|------|------------|--------|-------|------------|
| Α    | 1770       | North  | 7     | 1st to 7th |
| В    | 1681       | South  | 7     | 1st to 7th |

• **N.B:** The Layout Plans in the brochure are all indicative. Actual works shall be done according to final working drawings.

Type - B 1st to 7th **1430+157+94 =** 1681 sft.

• **N.B:** The Layout Plans in the brochure are all indicative. Actual works shall be done according to final working drawings.