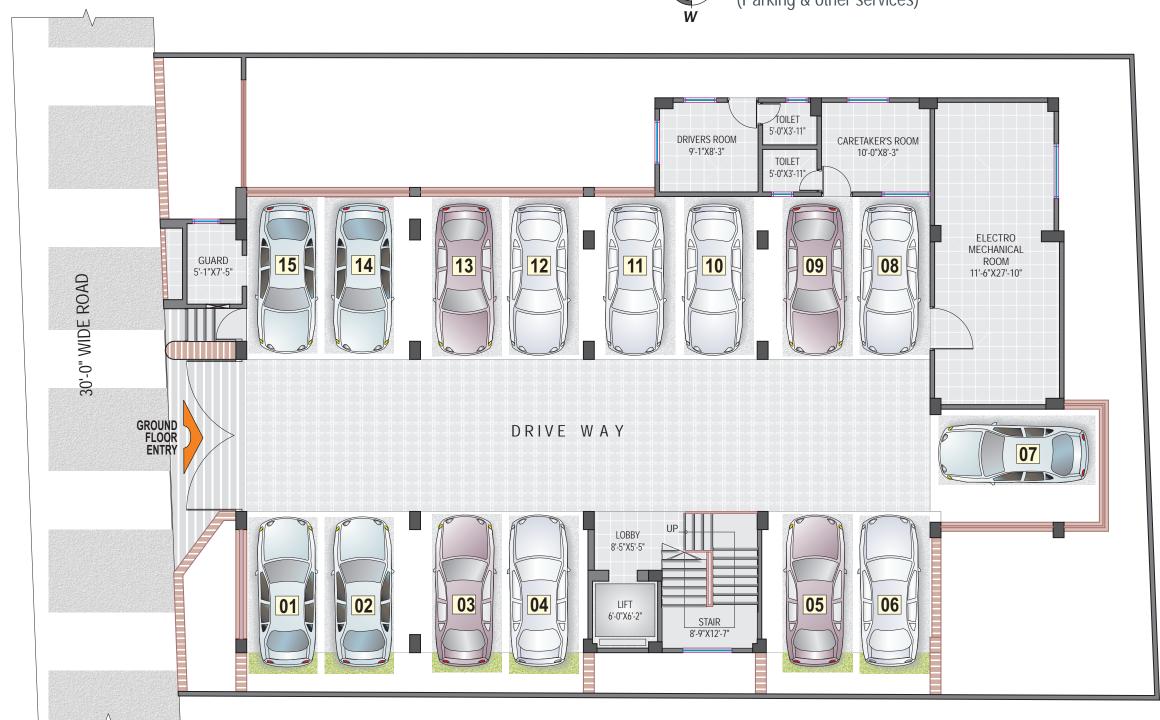

## Building:

8-storied (G+7) in R.C.C frame structure.

Ground Floor: Car park, Guard room, Drivers' sitting room,

Care-taker's room, Electrical substation etc.

Roof:

Meeting room and open space common to all owners for cloth drying and general use.